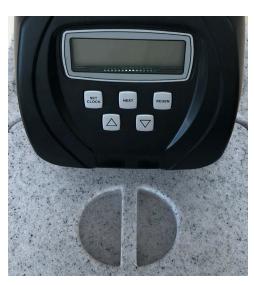

Designed to be simple to use.

Easy to install.

Fitting a domestic water softener will reduce scale or hardness giving you all the benefits of soft water. Scale builds up in pipes, boilers, washing machines and dishwashers. Fitting a water softener reduces this scale, saving money.

## **Features**

- Low power consumption
- Compact
- Learns water usage
- Metered
- Reliable
- Affordable