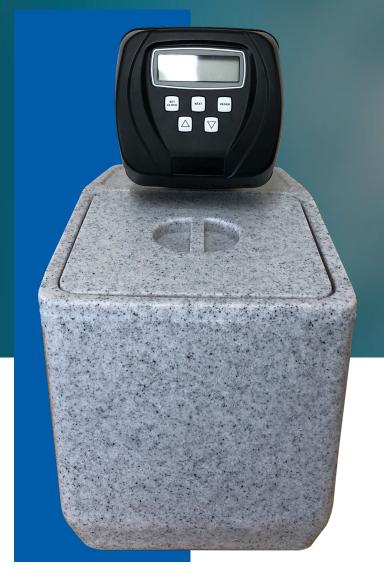

## CORAL WATER SOFTENERS

Compact, fitting under modern sinks, specifically designed to fit even the smallest gaps but still have a high capacity.

Stylish, fitting equally well into any utility room or kitchen.

## **Features**

- Low power consumption
- Compact
- Learns water usage
- Metered
- Reliable
- Affordable