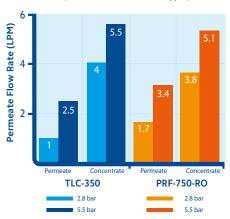

#### **System Performance**

Using TLC-350 or PRF-750-RO (Inlet Water at 10°C and 400ppm)