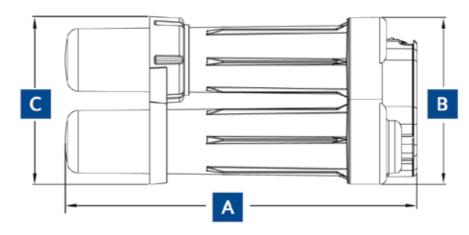

# Dimensions & Packaging

| PRF-RO System Dimensions (mm) |     |     |  |
|-------------------------------|-----|-----|--|
| Α                             | В   | С   |  |
| 507                           | 243 | 244 |  |