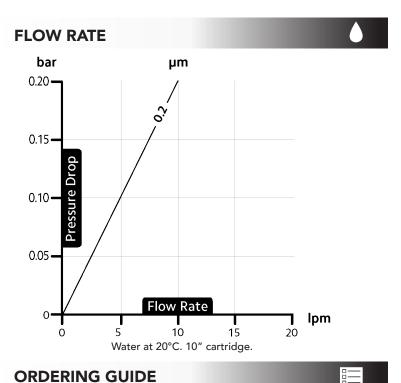

## **TECHNICAL DATA**

| Efficiency (%)                                | 99.99999                                                                            |  |
|-----------------------------------------------|-------------------------------------------------------------------------------------|--|
| Maximum Operating Pressure Differential (psi) | 4 bar @ 21°C                                                                        |  |
| Maximum Operating Temperature (°C)            | 82                                                                                  |  |
| Maximum Sterilising<br>Cycles                 | 25 x 15 min cycles at 85°C<br>(Hot Water)<br>25 x 18 min cycles at<br>134°C (Steam) |  |