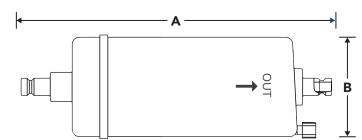

#### **DIMENSIONS**

| Dimensions (mm) |     |    |  |
|-----------------|-----|----|--|
| Length (")      | A   | В  |  |
| PPPES-0.2-6.W1  | 213 | 71 |  |