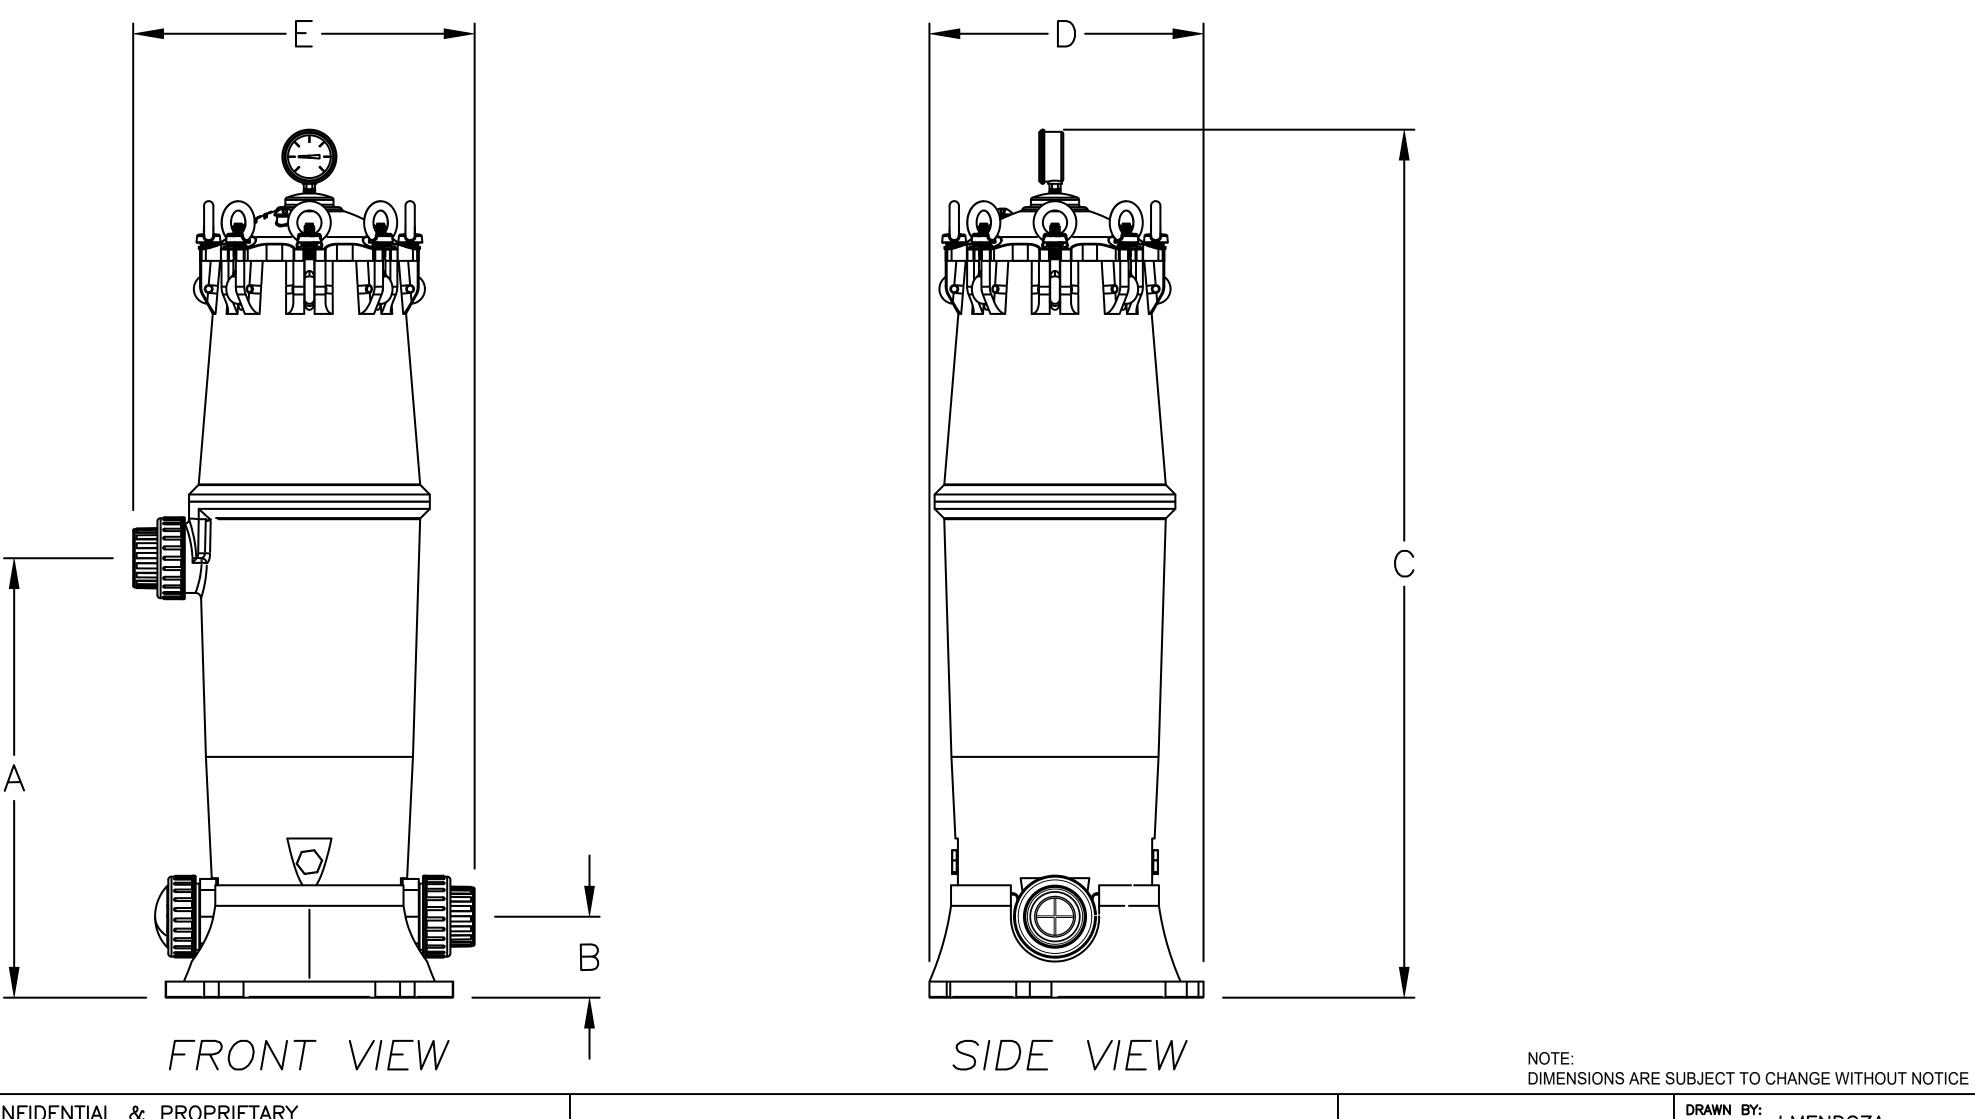

| BIG BUBBA® COMMERCIAL CARTRIDGE FILTER SYSTEM |                |              |               |                       |                      |                      |  |
|-----------------------------------------------|----------------|--------------|---------------|-----------------------|----------------------|----------------------|--|
| EL NO.                                        | ORDERING CODES | INLET<br>(A) | OUTLET<br>(B) | OVERALL<br>HEIGHT (C) | OVERALL<br>DEPTH (D) | OVERALL<br>WIDTH (E) |  |
| I—150                                         | 68100639       | 21.6"        | 4.0"          | 42.6"                 | 13.5"                | 16.75 <b>"</b>       |  |
| 150-NP                                        | 68100640       | 21.6"        | 4.0"          | 39.45 <b>"</b>        | 13.5"                | 16.75 <b>"</b>       |  |