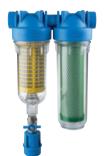

## Specially designed for all HYDRA and HYDRA RAINMASTER self-cleaning filter series

-RAHsingle stage

-DUO RAHdouble stage

-TRIO RAHtriple stage

-DS RAHwith rotational connection group

-K DP RAHwith brass head