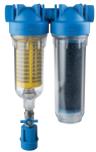

## Specially designed for all HYDRA and HYDRA RAINMASTER self-cleaning filter series

-RAHsingle stage

-DUO RAHdouble stage

-TRIO RAHtriple stage

-DS RAHwith rotational connection group

-K DP RAHwith brass head