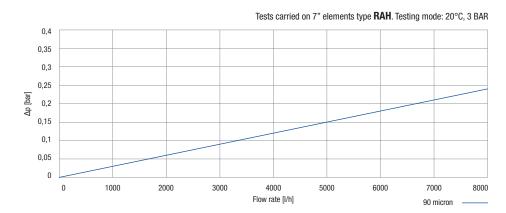

## RAH

| CODE<br>Number | MODEL        | NOMINAL | MAX RECOMMENDED | DIMENSIONS mm |    |    |
|----------------|--------------|---------|-----------------|---------------|----|----|
|                |              | HEIGHT  | FLOW RATE I/h   |               |    | C  |
| RA5000020      | RAH - 90 mcr | 7"      | 8000            | 162           | 80 | 29 |