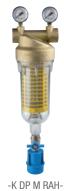

## Specially designed for all HYDRA and HYDRA RAINMASTER self-cleaning filter series

-RAHsingle stage

-DUO RAHdouble stage

-TRIO RAHtriple stage

-DS RAHwith rotational connection group

-K DP RAHwith brass head