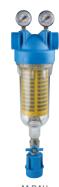

-M RAHwith 2 gauges

with brass head and 2 gauges

-RAINMASTER DUOdouble stage RAH+CB EC

-RAINMASTER TRIOtriple stage RAH+FA+CB EC

-RAINMASTER DUOdouble stage RAH+LA

-RAINMASTER TRIOtriple stage RAH+FA+LA