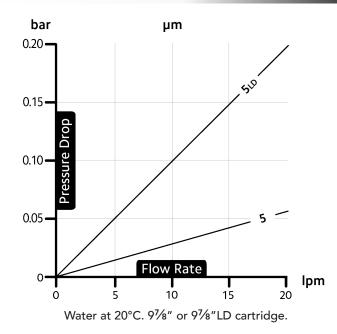

Ö,

503

| Efficiency (%)                                       | 90              |
|------------------------------------------------------|-----------------|
| Maximum Operating Pressure<br>Differential bar (psi) | 2.5 bar at 21°C |
| Maximum Operating Temperature<br>(°C)                | 65              |

## MATERIALS OF CONSTRUCTION

Media: Polypropylene (with antibacterial ingredient)

#### DIMENSIONS



| Dimensions (mm) |    |      |     |
|-----------------|----|------|-----|
| Length (")      | Α  | В    | С   |
| <b>9</b> ½      | 28 | 250  | 63  |
| 20              | 28 | 508  | 63  |
| 30              | 28 | 762  | 63  |
| 40              | 28 | 1016 | 63  |
| <b>9</b> ¾LD    | 30 | 248  | 115 |
| 20LD            | 30 | 508  | 115 |

# **TRUDEPTH - AMS**



## **FLOW RATE**



# **ORDERING GUIDE**

| Code | Micron (µm) | Length (")       |
|------|-------------|------------------|
| AMS  | 5           | 97⁄8, 20, 30, 40 |
|      |             | 9¾LD, 20LD       |

e.g. AMS-5-97/8

# **PRODUCT RANGE**

The below products have often been associated with this product.



**ESP** 

Cost effective particle reduction



WRAS approved sediment filter



**SSP97** 

High efficiency particle removal



**PSP** Depth filtration with various end-cap options



High

temperature,

excellent

chemical compatibility AMS

Reduces bacteria growth