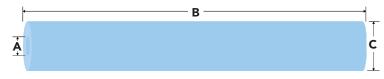

#### DIMENSIONS

| Dimensions (mm) |    |      |     |
|-----------------|----|------|-----|
| Length (")      | Α  | В    | С   |
| <b>9</b> ½      | 28 | 250  | 63  |
| 20              | 28 | 508  | 63  |
| 30              | 28 | 762  | 63  |
| 40              | 28 | 1016 | 63  |
| <b>9</b> ¾LD    | 30 | 248  | 115 |
| 20LD            | 30 | 508  | 115 |