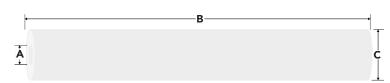

#### DIMENSIONS

| Dimensions (mm) |    |      |    |  |
|-----------------|----|------|----|--|
| Length (")      | Α  | В    | С  |  |
| 41⁄8            | 28 | 124  | 63 |  |
| <b>9</b> 7⁄8    | 28 | 250  | 63 |  |
| 20              | 28 | 508  | 63 |  |
| 30              | 28 | 762  | 63 |  |
| 40              | 28 | 1016 | 63 |  |