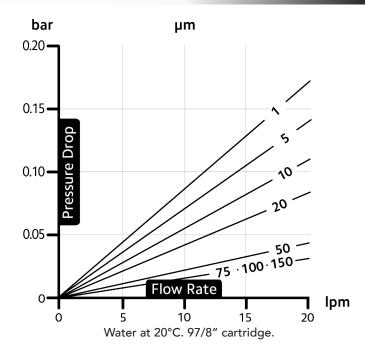

s a strong structural integrity preventing fibre migration

### MATERIALS OF CONSTRUCTION

Media:

Polypropylene

#### **TECHNICAL DATA**

503

| Efficiency (%)                                   | 70            |
|--------------------------------------------------|---------------|
| Maximum Operating Pressure<br>Differential (psi) | 2 bar at 21°C |
| Maximum Operating Temperature<br>(°C)            | 65            |

#### DIMENSIONS



| Dimensions (mm) |    |      |    |  |
|-----------------|----|------|----|--|
| Length (")      | Α  | В    | С  |  |
| 41⁄8            | 28 | 124  | 63 |  |
| <b>9</b> 7⁄8    | 28 | 250  | 63 |  |
| 20              | 28 | 508  | 63 |  |
| 30              | 28 | 762  | 63 |  |
| 40              | 28 | 1016 | 63 |  |

# TRUDEPTH - ESP



### **FLOW RATE**



## **ORDERING GUIDE**

| Code | Micron (µm)                    | Length (")             |
|------|--------------------------------|------------------------|
| ESP  | 1, 5, 10, 20, 50, 75, 100, 150 | 47⁄8, 97⁄8, 20, 30, 40 |

e.g. ESP-1-97/8

## **PRODUCT RANGE**

The below products have often been associated with this product.