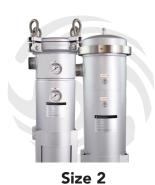

# INOX BAG HOUSING - SIZE 2

## FLOW UP TO 600 LPM

The largest of the single-round range, the size 2 stainless steel bag housings provide a solution to high flow rate and bulk solid removal applications. With high dirt loading capabilities, systems and processes can stay online for longer.

## MATERIALS OF CONSTRUCTION

| Body & Lid:   | Polycoated 316L Stainless Steel |
|---------------|---------------------------------|
| Basket:       | 316L Stainless Steel            |
| Legs:         | 304 Stainless Steel             |
| V-band Clamp: | 304 Stainless Steel (SBH Only)  |
| O-rings:      | Buna-N                          |

| TECH | INICA | L DATA |
|------|-------|--------|
|      |       |        |

503

| Pressure Rating (bar)   | 10  |
|-------------------------|-----|
| Temperature Rating (°C) | 120 |
| Flow Rate (LPM)         | 600 |

#### DIMENSIONS

٥.

| Code                | Α    | В   | С   | D     |  |
|---------------------|------|-----|-----|-------|--|
| SBH-SPC-1-2-2-GP-ML | 1132 | 955 | 560 | 322.5 |  |
| PBH-SPC-1-2-2-GP-ML | 1095 | 884 | 560 | 322.5 |  |
|                     |      |     |     |       |  |