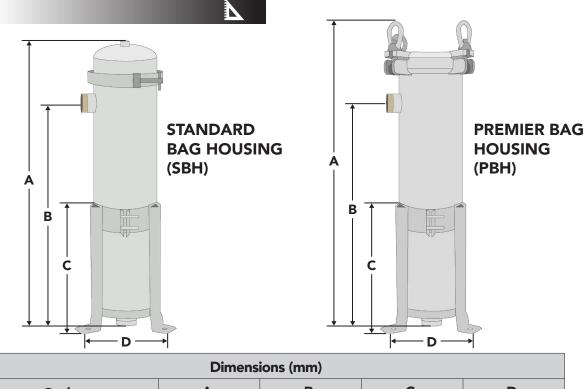

#### DIMENSIONS

٥.

| Code                | Α    | В   | С   | D     |  |
|---------------------|------|-----|-----|-------|--|
| SBH-SPC-1-2-2-GP-ML | 1132 | 955 | 560 | 322.5 |  |
| PBH-SPC-1-2-2-GP-ML | 1095 | 884 | 560 | 322.5 |  |
|                     |      |     |     |       |  |