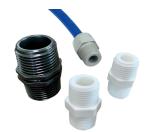

#### Spanners EFH-SWLD

These spanners have been specifically designed to not damage the sump, which makes them invaluable for cartridge change out.

**Connectors 1" only** To join multiple housings together or connect inlet and outlet ports to pipework, a selection of suitable fittings are available.

# Accessories

| Code           | Description                                         |
|----------------|-----------------------------------------------------|
| EFH-MCF-1-25MM | SPECTRUM EFH 1" Male thread to 25mm Compression Fit |