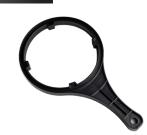

#### Spanners EFH-SWLD

These spanners have been specifically designed to not damage the sump, which makes them invaluable for cartridge change out.

**Connectors 1" only** To join multiple housings together or connect inlet and outlet ports to pipework, a selection of suitable fittings are available.