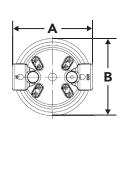

#### DIMENSIONS

N

| Dimensions (mm) |     |     |     |  |
|-----------------|-----|-----|-----|--|
| Housing         | Α   | В   | С   |  |
| EFH-10"LD       | 183 | 182 | 347 |  |
| EFH-20"LD       | 183 | 182 | 610 |  |