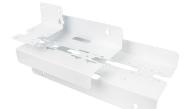

#### Brackets EFH-BK

Brackets come in single, double and triple complete with wall and head mounting screws. Made from galvanized steel and coated with a white powdered finish, which prolongs the brackets life.