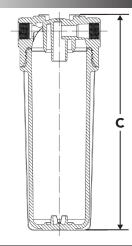

#### DIMENSIONS

N

| Dimensions (mm) |     |     |     |  |
|-----------------|-----|-----|-----|--|
| Housing         | Α   | В   | С   |  |
| EFH-10"LD       | 183 | 182 | 347 |  |
| EFH-20"LD       | 183 | 182 | 610 |  |