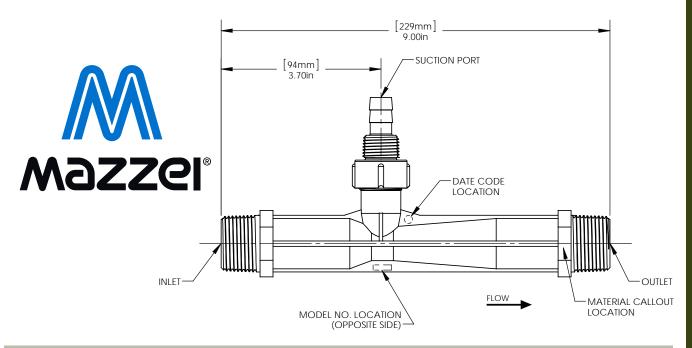

| CONSTRUCTION                                           |                                      |                                                        |  |
|--------------------------------------------------------|--------------------------------------|--------------------------------------------------------|--|
| Available Material                                     | Polypropylene<br>(PP) - <i>BLACK</i> | Polyvinylidene Fluoride<br>(PVDF) -<br>BLACK & NATURAL |  |
| Unit Weight (with box)                                 | 0.36 lbs                             | 0.53 lbs                                               |  |
| Inlet & Outlet Connections                             | 1" male NPT                          |                                                        |  |
| Suction Port Cap Connection - Default (Inner Diameter) | 0.5" tubing barbs                    |                                                        |  |
| Suction Port Cap Connection - Alternate                | 0.5" male NPT                        |                                                        |  |
| Maximum Operating Temperature                          | 212° F                               |                                                        |  |
| Maximum Operating Pressure (at 68° F)                  | 120 PSI                              |                                                        |  |

| ACCESSORIES    |                                                                                           |  |
|----------------|-------------------------------------------------------------------------------------------|--|
| PART<br>NUMBER | DESCRIPTION                                                                               |  |
| K-183          | Suction line kit                                                                          |  |
| KR-183         | Economy suction line kit                                                                  |  |
| K181-A 02      | Bypass kit (includes suction line kit K-183)                                              |  |
| MV-50          | PP and Teflon™ metering valve with Viton™ O-ring seals (0.5" female NPT connections)      |  |
| MV5-PP         | PP metering valve with custom "V Port" seat control (0.5" male NPT connections)           |  |
| MV5-N-PVDF     | Natural PVDF metering valve with custom "V Port" seat control (0.5" male NPT connections) |  |
| S-50HB         | Strainer (0.5" barbed connection)                                                         |  |
| S-84           | Strainer without tubing adapter (0.5" female NPT connection)                              |  |

| REPLACEIVIENT PARTS              |                     |                           |
|----------------------------------|---------------------|---------------------------|
| INJECTOR<br>Model                | SUCTION PORT<br>CAP | CHECK VALVE<br>REPAIR KIT |
| <b>0878 02 PP</b> <i>BLACK</i>   | CAP .75 PP          | CR-4                      |
| <b>0878 02 PVDF</b> <i>BLACK</i> | CAP .75 PVDF        | CR-4                      |
| 0878 02 N-PVDF<br>NATURAL        | CAP.75 N-PVDF       | CR-4                      |