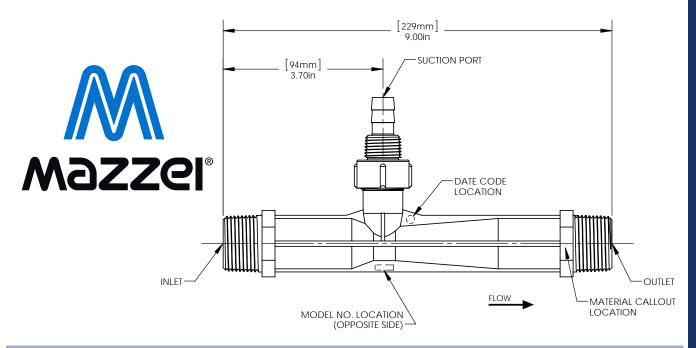

| CONSTRUCTION                                           |                                      |                                                 |  |
|--------------------------------------------------------|--------------------------------------|-------------------------------------------------|--|
| Available Material                                     | Polypropylene<br>(PP) - <i>GREEN</i> | Polyvinylidene Fluoride<br>(PVDF) - <i>BLUE</i> |  |
| Unit Weight (with box)                                 | 0.15 kg                              | 0.24 kg                                         |  |
| Inlet & Outlet Connections                             | 25 mm male BSPT                      |                                                 |  |
| Suction Port Cap Connection - Default (Inner Diameter) | 0.5" tubing barbs                    |                                                 |  |
| Suction Port Cap Connection - Alternate                | 0.5" male NPT                        |                                                 |  |
| Maximum Operating Temperature                          | 100° C                               |                                                 |  |
| Maximum Operating Pressure (at 20° C)                  | 8.44 bar                             |                                                 |  |

| ACCESSORIES    |                                                                                                              |  |
|----------------|--------------------------------------------------------------------------------------------------------------|--|
| PART<br>NUMBER | DESCRIPTION                                                                                                  |  |
| MV-50          | PP and Teflon <sup>™</sup> metering valve with Viton <sup>™</sup> 0-ring seals (0.5" female NPT connections) |  |
| MV5-PP         | PP metering valve with custom "V Port" seat control (0.5" male NPT connections)                              |  |
| MV5-N-PVDF     | Natural PVDF metering valve with custom "V Port" seat control (0.5" male NPT connections)                    |  |
| S-50HB         | Strainer (0.5" barbed connection)                                                                            |  |
| S-84           | Strainer without tubing adapter (0.5" female NPT connection)                                                 |  |

| REPLACEMENT PARTS        |                     |                           |  |
|--------------------------|---------------------|---------------------------|--|
| INJECTOR<br>MODEL        | SUCTION PORT<br>CAP | CHECK VALVE<br>REPAIR KIT |  |
| ISO GRPP 0878-3<br>GREEN | ISO CAP .75 GRPP    | CR-4                      |  |
| ISO 0878 2PVDF<br>BLUE   | N/A                 | CR-4                      |  |
|                          |                     |                           |  |