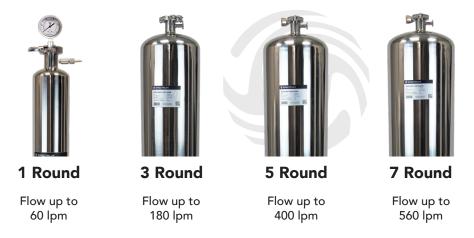

#### **SANITARY - UP TO 400 LPM**

Extending flow rate capability, the 5 round Sanitary housing is the first of the multi-round configurations to offer the benefit of future proofing application requirements. System capacity can be increased by 33%, without any pipework adjustments by simply exchanging a 30" body for the 40" version. The swing bolt closure mechanism assists cartridge change out even in these larger configurations.