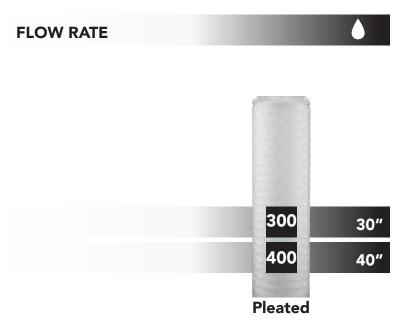

### **TECHNICAL DATA**

| Port Sizes (")              | 2 Tri-Clamp |  |
|-----------------------------|-------------|--|
| Cartridge Compatibility (") | 30, 40      |  |
| End-Cap Compatibility       | 226         |  |
| Pressure Rating* (bar)      | 12.5        |  |
| Temperature Rating (°C)     | 150         |  |