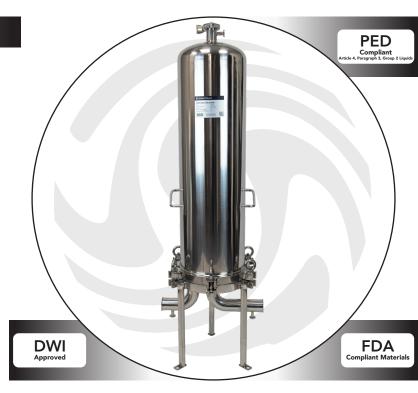

#### **FEATURES & BENEFITS**

- 0.3µm Ra internal surface finish
- Tri-clamp ports for industry compatibility
- Diaphragmed pressure gauge included for filter monitoring
- Vent / test port for pressure release and integrity testing
- Accepts 226 end-cap for added security

# MATERIALS OF CONSTRUCTION

Body & Base: 316L Stainless Steel

Internal Surface Finish: ≤0.3µm Ra External Surface Finish: ≤0.4µm Ra Housing Seal: EPDM

Clamp & Legs: 304 Stainless Steel