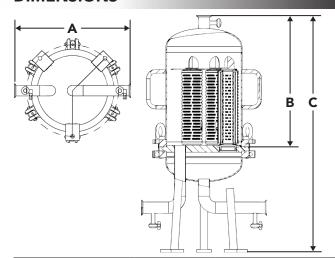

#### **DIMENSIONS**

| Dimensions (mm) |     |      |      |
|-----------------|-----|------|------|
| Housing         | Α   | В    | С    |
| PSFH-SEP-5-30   | 420 | 940  | 1280 |
| PSFH-SEP-5-40   | 420 | 1190 | 1530 |