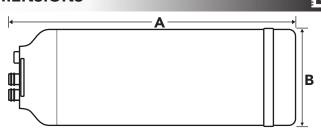

#### **DIMENSIONS**

| Dimensions (mm) |     |    |
|-----------------|-----|----|
| Code            | A   | В  |
| PTL-HF          | 254 | 88 |