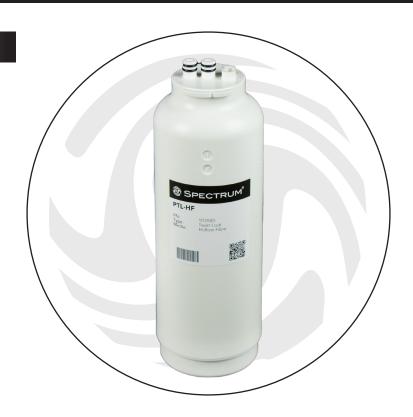

# TWIST LOCK - PTL-HF

#### **HOLLOW FIBRE MEMBRANE**

The SPECTRUM Twist-Lock cartridge range is thoughtfully designed for both single-use and parallel configurations, offering unparalleled performance and versatility. These cartridges are highly adaptable to a wide range of applications, including vending, potable water and reverse osmosis systems. Despite its compact footprint, the large diameter, high-capacity hollow fibre PTL cartridge boasts an impressive surface area, making it a powerhouse in inline point-of-use (POU) filtration. This cartridge can efficiently filter out bacteria, cysts, and even viruses while producing large volumes of ultrapure water. The user-friendly 'twist and lock' design simplifies installation and means no tools are required for filter changeouts, thanks to this clever and straightforward design.

#### **FEATURES & BENEFITS**

- Large diameter allows for high capacity
- Removes bacteria, cysts and viruses
- Single or double heads available to create an operable system
- User friendly 'twist-lock' design