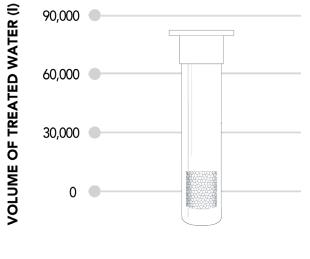

# **DIAGRAM**

| MAX.<br>FLOW | • | 6 |
|--------------|---|---|
| (lpm)        |   |   |

| Cartridge Capacity      |                             |  |
|-------------------------|-----------------------------|--|
| Cartridge<br>Length (") | Volume of Treated Water (I) |  |
| 5                       | 7,125                       |  |