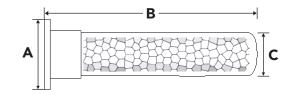

#### **DIMENSIONS**

| Dimensions (mm) |    |      |  |
|-----------------|----|------|--|
| A               | В  | С    |  |
| 137             | 33 | 25.5 |  |