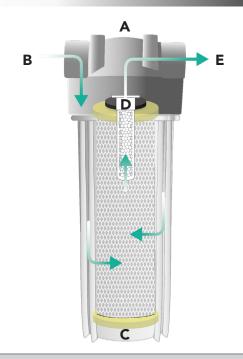

| Features |               |                  |                     |                     |
|----------|---------------|------------------|---------------------|---------------------|
| Α        | В             | С                | D                   | E                   |
| Housing  | Feed<br>Water | DOE<br>Cartridge | SRHP-5<br>Cartridge | Treatement<br>Water |