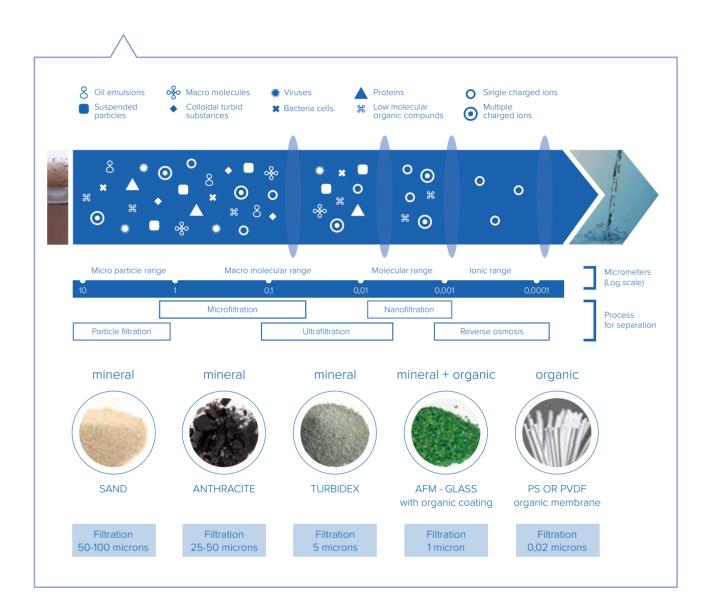

#### THE FILTRATION PROCESS

In an effort to offer our customers the best available filtration solutions we have gathered the best available methods from mineral base through organic coated on mineral and finally complete organic fibres. The illustration below explains the filter methods used in the ultrafiltration process.