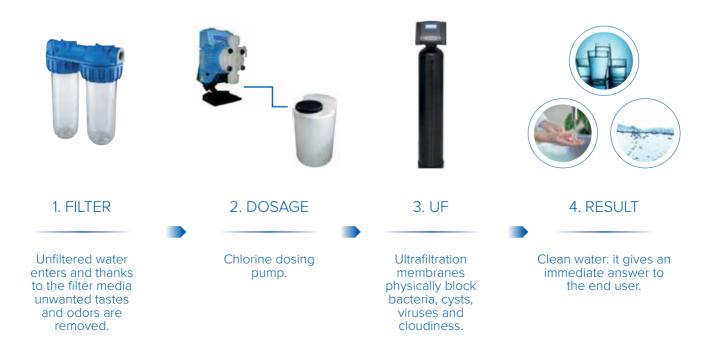

p of small hollow fibres 1mm in diameter with 0.02mm pores. The filtration is from the outside in minimizing the risk of deep clogging. Simple flushing with water and/or air together with a large membrane area allows a compact design.





#### PALLAS ULTRA, SINGLE TANK TECHNOLOGY



Palls Ultra integrates technology in one tank. Its an easy and effective treatment for residential and light commercial applications. The Pallas Ultra comes with an Evolve or an Impression valve.

**Evolve** has a reliable trouble-free design. The smart controller ensures a smooth operation.

**Impression** has an easy-to-read LED screen and the user-friendly console allows you to monitor all operating functions.

PALLAS ULTRA: Designed to be used with many water types



#### PALLAS ULTRA: HOW DOES IT WORK?



Thin

#### SAFETY

The UF membrane used in the Pallas Ultra is laboratory certified for use on large municipal works in the US and Europe. It guarantees the efficient treatment for your Point of Use application

• EPA. French ACS and CDHS certified





#### WHY PALLAS ULTRA?

- Efficient treatment: ultrafiltration clarifies the water from contaminants.
- Healthy: Disolved minaerals useful for the body are still in the water
- Versatile: useful for many water resources
- Single tank technology: bundled technology in 1 tank
- Easy to use: low maintenance, easy installation
- Well-known components

#### **APPLICATIONS FOR ULTRA FILTRATION**



HEALTHCARE CENTERS & DENTIST OFFICES To avoid high risk of infection from waterborn pathogens

**RESTAURANT & HOTEL** Where legionella prevention is