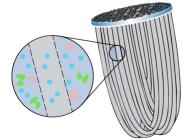

#### PALLAS ULTRA USES HOLLOW FIBER

Hollow fibre acts a physical barrier to remove bacteria. Its your complementary solution to UV and chlorine disinfection. Hollow fibre technology is made up of small hollow fibres 1mm in diameter with 0.02mm pores. The filtration is from the outside in minimizing the risk of deep clogging. Simple flushing with water and/or air together with a large membrane area allows a compact design.